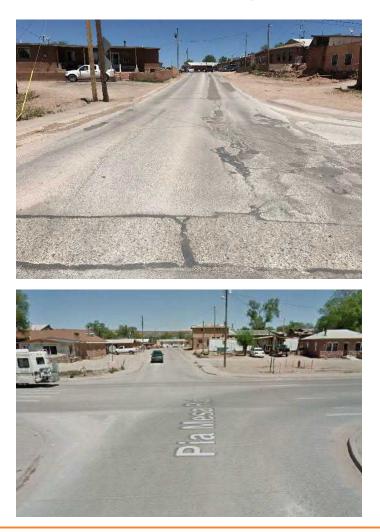

#### 1-1 OFFICIAL TTP INVENTORY SUMMARY

The Pueblo of Zuni's Official TTP inventory was last comprehensively updated in 2014. Small updates and additions have been processed since the 2014 update in an attempt to add project roads and facilities to the

following table indicates the route summary of the official 234 Routes, 445 Sections, and total of 667.4 miles of TTP inventory facilities.