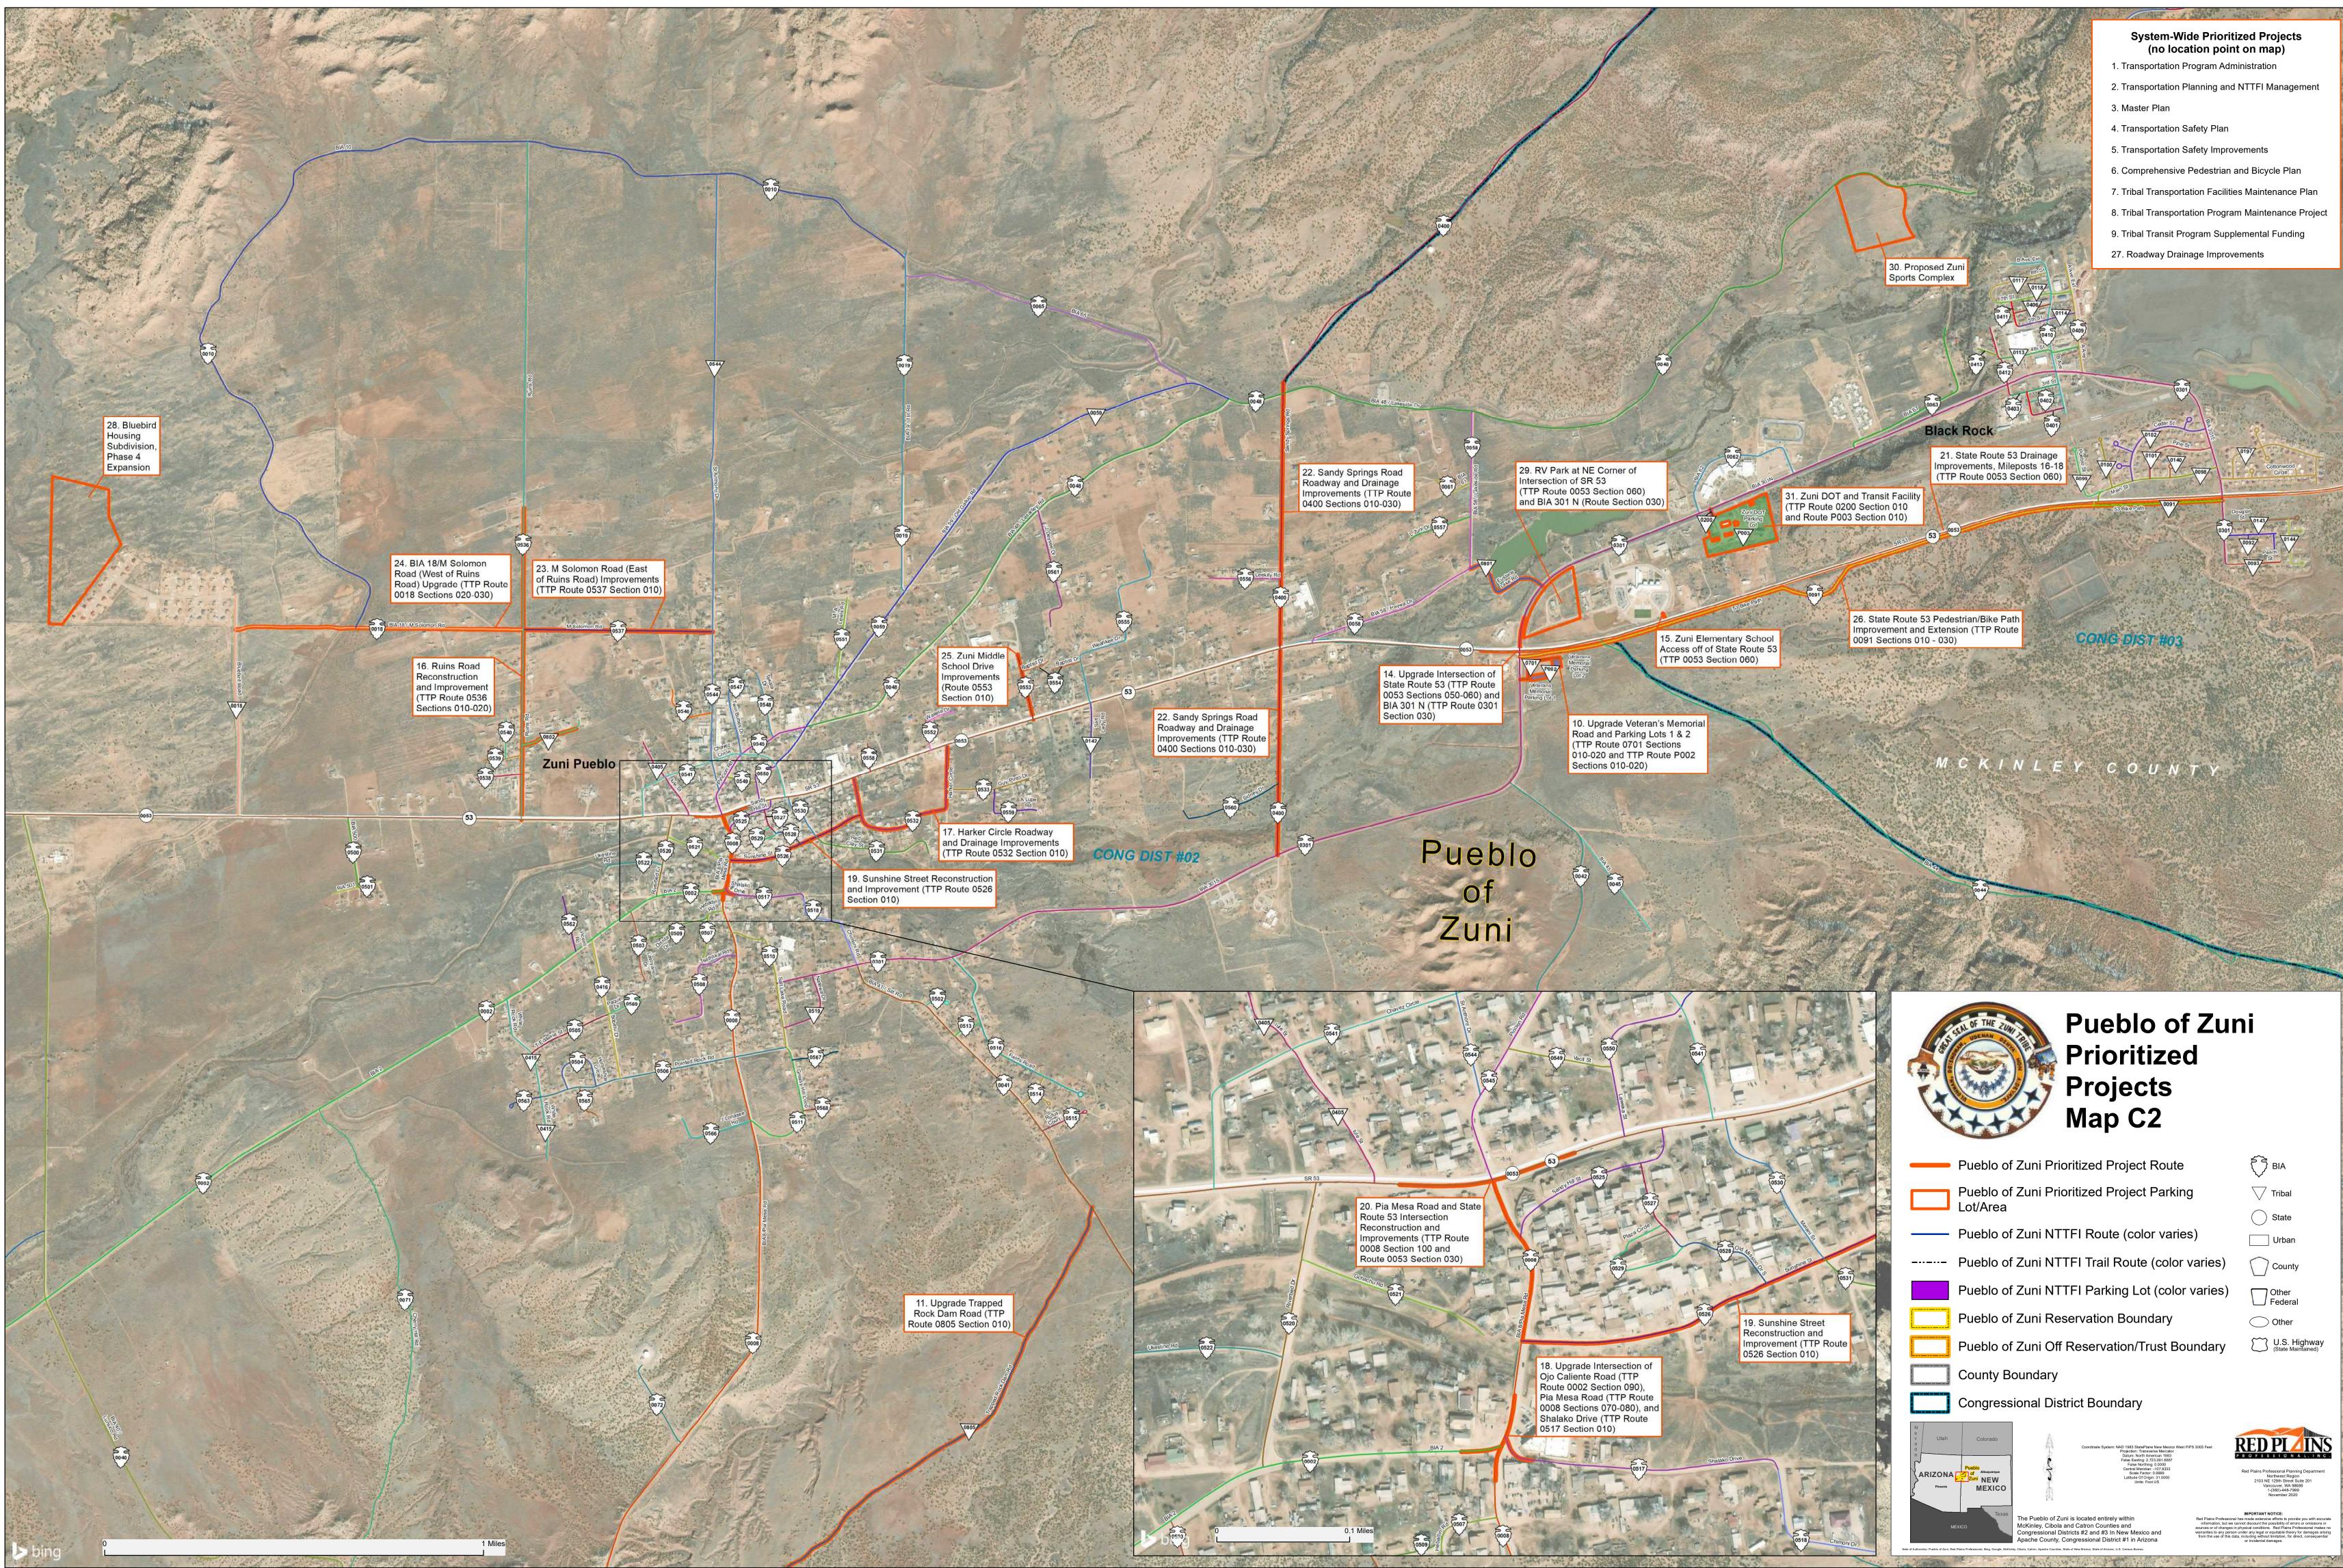

APPENDIX F – MAPS

MAP A – OFFICIAL TTP ROUTES

MAP B - RECOMMENDED 2020 NTTFI INVENTORY

MAP C – 2020 PRIORITIZED PROJECT MAP

APPENDIX G – PROPOSED FACILITY JUSTIFICATION REPORT

APPENDIX H – TRAFFIC ANALYSIS REPORT

#### Existing Land Use

The majority of the land use is agricultural and includes farmland, rangeland, and woodland. The majority of residential, commercial, and institutional development is located along or within a short distance of State Highway 53 in the Village of Zuni and throughout the community of Black Rock, primarily along Route Z301. There are approximately 70 businesses within the Zuni reservation.

#### Institutional:

This includes Tribal offices, law enforcement (including judicial), schools, health care facilities, emergency services, other government offices/services, and community services including senior services. Most of these facilities are located within or near the Village of Zuni or the Black Rock community.