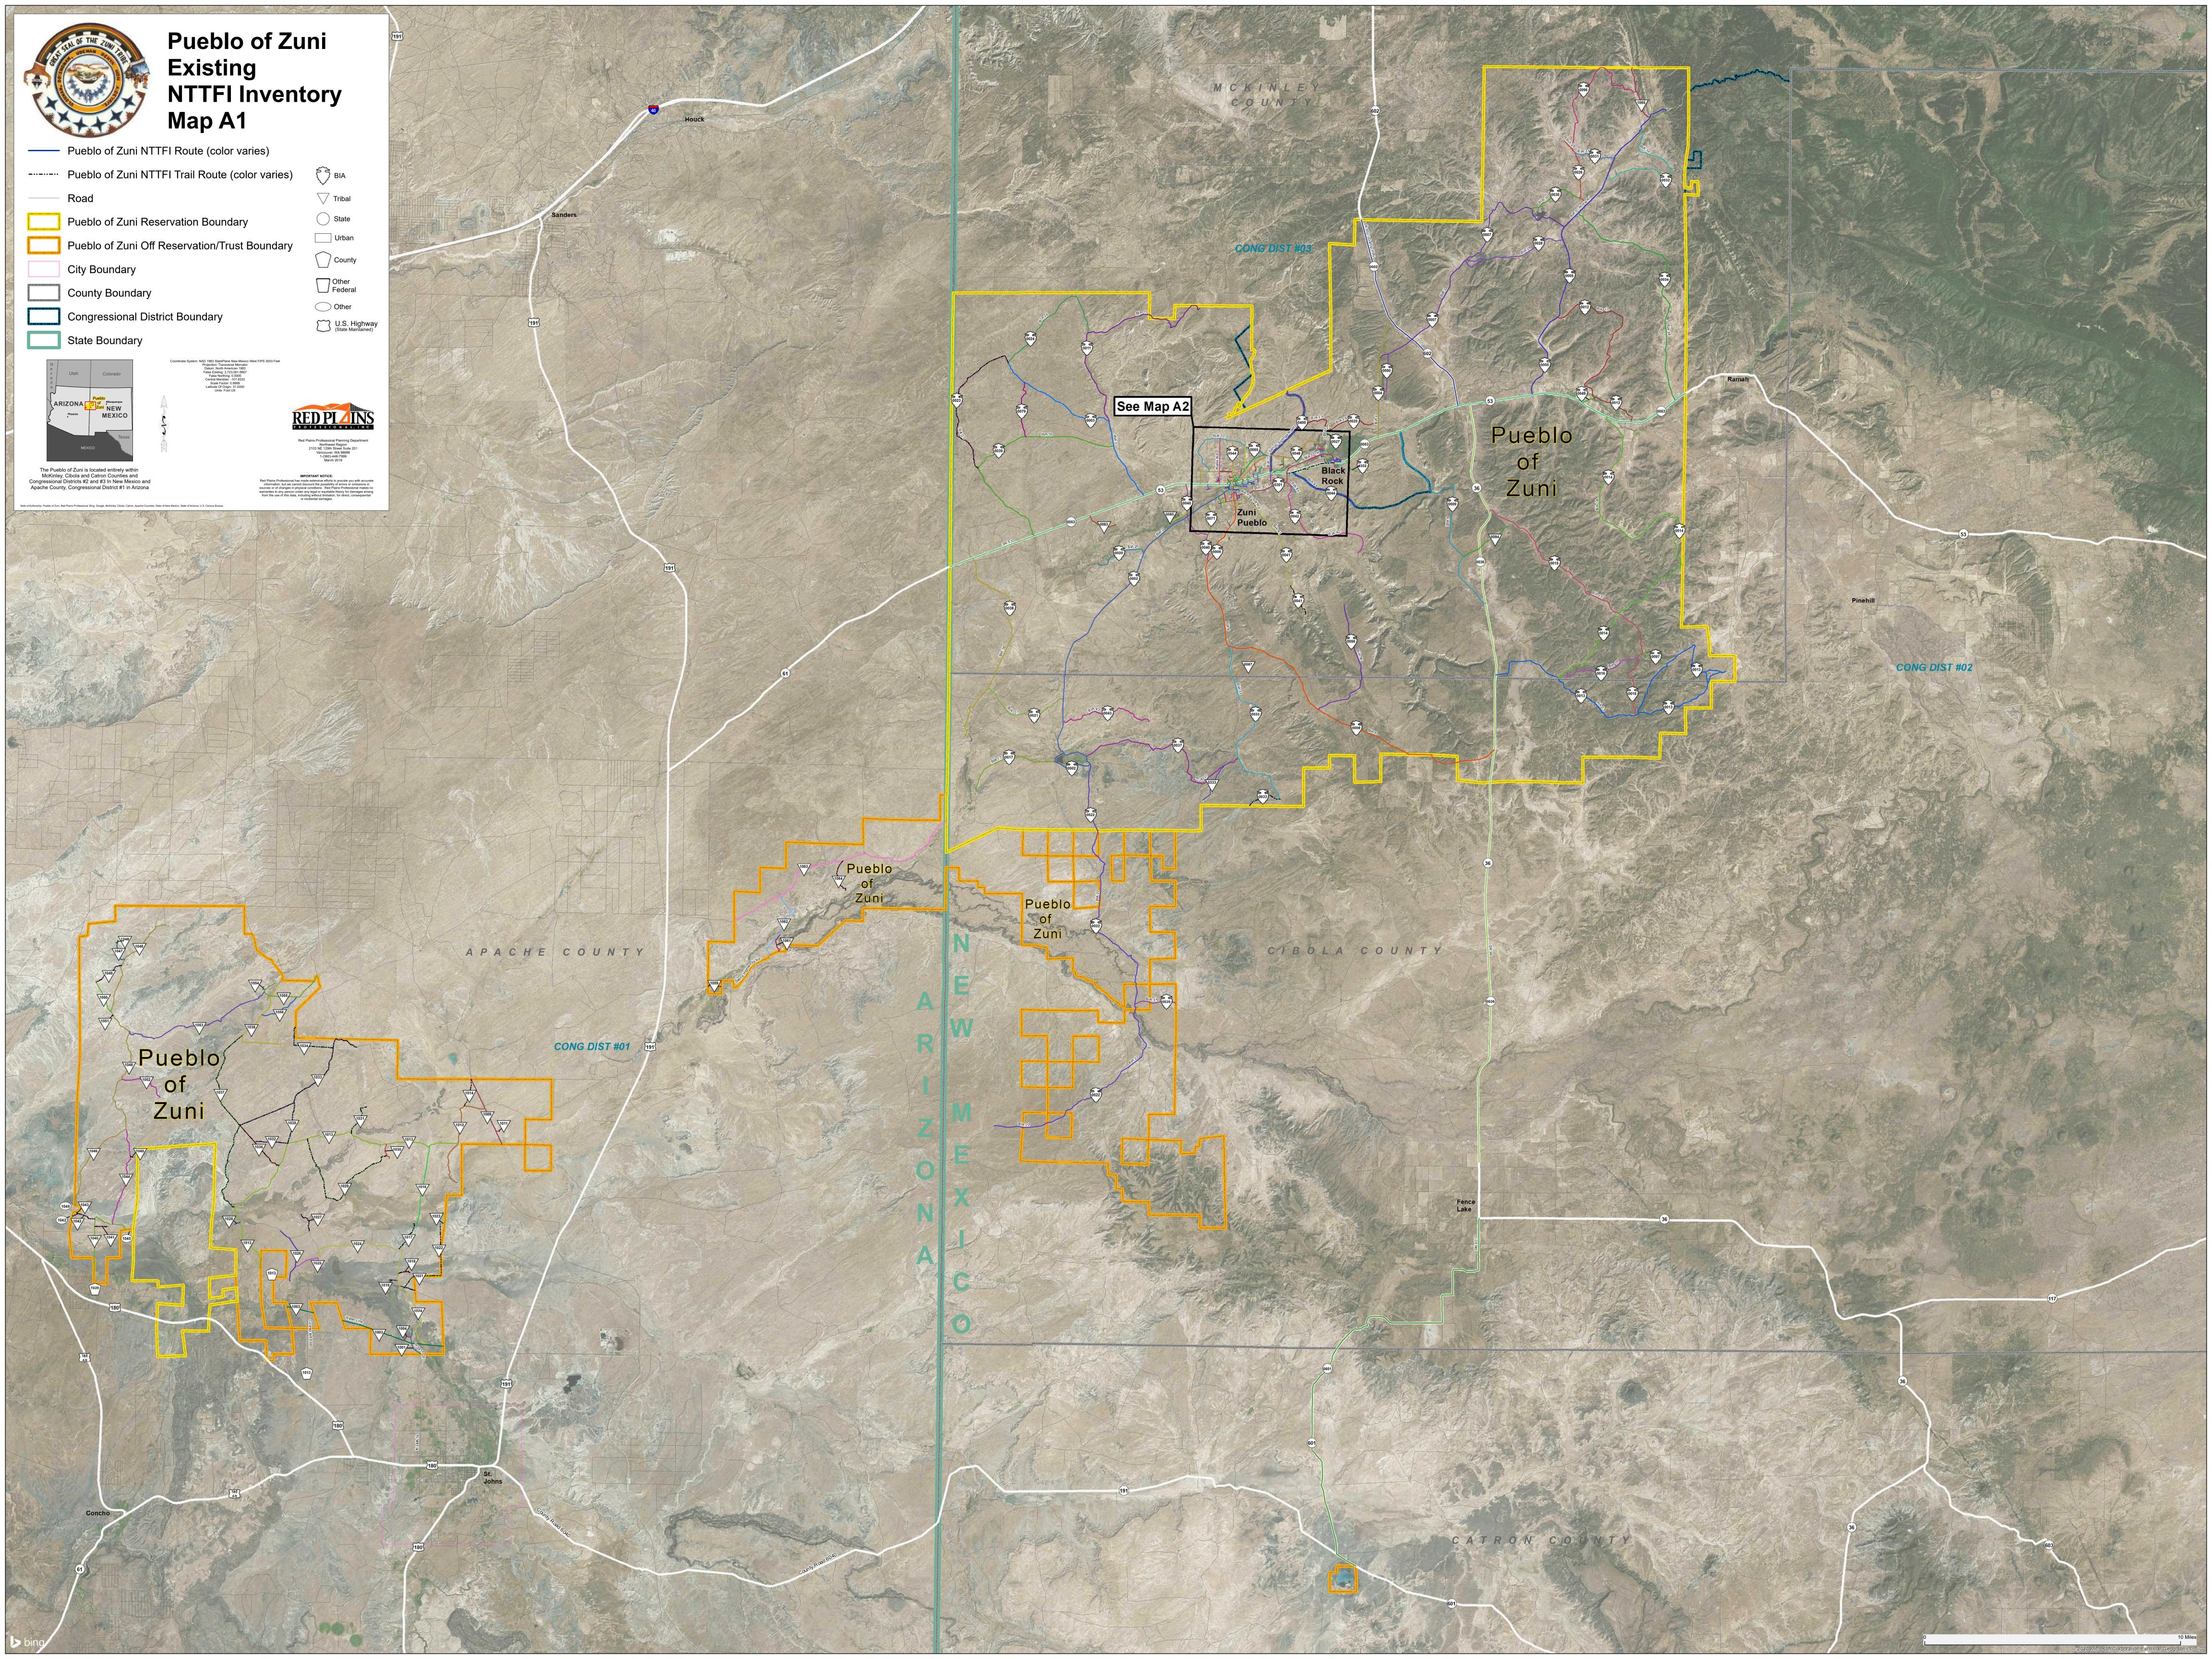

*

- APPENDIX A TRIBAL RESOLUTION
- APPENDIX B 25 CFR 170, REGULATING EXCERPTS
- APPENDIX C TTP INVENTORY RIFDS REPORTS
- APPENDIX D BIA TRIBAL SHARE CALCULATION REPORTS
- APPENDIX E FUNDING SOURCES
- APPENDIX F MAPS
  - MAP A OFFICIAL TTP ROUTES
  - MAP B RECOMMENDED 2020 NTTFI INVENTORY
  - MAP C 2020 PRIORITIZED PROJECT MAP
- APPENDIX G PROPOSED FACILITY JUSTIFICATION REPORT
- APPENDIX H TRAFFIC ANALYSIS REPORT

#### **VOLUME 2 (SEPARATE BOOK)**

5704 FORMS PER SECTION TTP INVENTORY STRIP MAPS

### **APPENDIX A – TRIBAL RESOLUTION**

### APPENDIX B – 25 CFR 170, REGULATING EXCERPTS

### **APPENDIX C – TTP INVENTORY RIFDS REPORTS**

### **APPENDIX D - BIA TRIBAL SHARE CALCULATION REPORTS**

### **APPENDIX E - FUNDING SOURCES**

### **APPENDIX F - MAPS**

### MAP A – OFFICIAL TTP ROUTES







MCKINLEY COUNTY

CONG DIST #03

# Pueblo of Zuni Existing NTTFI Inventory Map A2

0092 Peac St

| — P                        | ueblo of Zuni NTTFI Route (color varies)                              |   |
|----------------------------|-----------------------------------------------------------------------|---|
| P                          | ueblo of Zuni NTTFI Trail Route (color varies)                        |   |
| —— R                       | load                                                                  |   |
| P                          | ueblo of Zuni Reservation Boundary                                    |   |
| P                          | ueblo of Zuni Off Reservation/Trust Boundary                          |   |
| C C                        | county Boundary