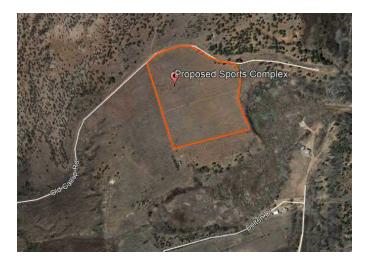

TTP funds may be used for planning, design, engineering, construction management, and construction of the RV Park. The NTTFI Inventory Update to include these proposed routes is planned for 2021.



#### 30. Proposed Zuni Sports Complex

This project is being included to program future funding for the development of a Sports Complex on land along BIA Route 48. Details required for cost estimation for the project are not clear at the time of the LRTP, but the Tribe will be proceeding with the Pre-Project Planning, Design, and Construction activities for this facility in the next few years. TTP funds may be used for planning, design, engineering, construction management, and construction of the Sports Complex. The NTTFI Inventory Update to include these proposed routes is planned for 2021.



#### 31. Zuni DOT and Transit Facility (TTP Route 0200 Section 010 and Route P003 Section 010):

The Zuni Pueblo will be analyzing the existing maintenance yard for the development and establishment of a formal Zuni DOT and Transit Facility. Details required for cost estimation for the project are not clear at the time of the LRTP, but the Tribe will be proceeding with the Pre-Project Planning, Design, and Construction activities for this facility in the next few years. When the project is designed, it will be developed with a public entrance road and parking area for access to the office, and a back end gated off to protect DOT equipment and materials. Once constructed, the inventory of the overall facility will be updated to include the specific facilities which are open to the public.