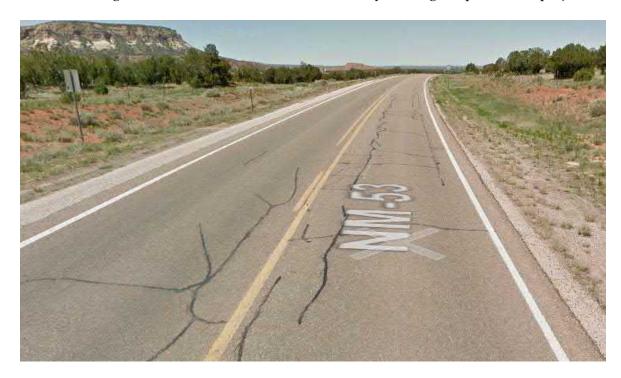

#### Existing Land Use

The majority of the land use is agricultural and includes farmland, rangeland, and woodland. The majority of residential, commercial, and institutional development is located along or within a short distance of State Highway 53 in the Village of Zuni and throughout the community of Black Rock, primarily along Route Z301. There are approximately 70 businesses within the Zuni reservation.