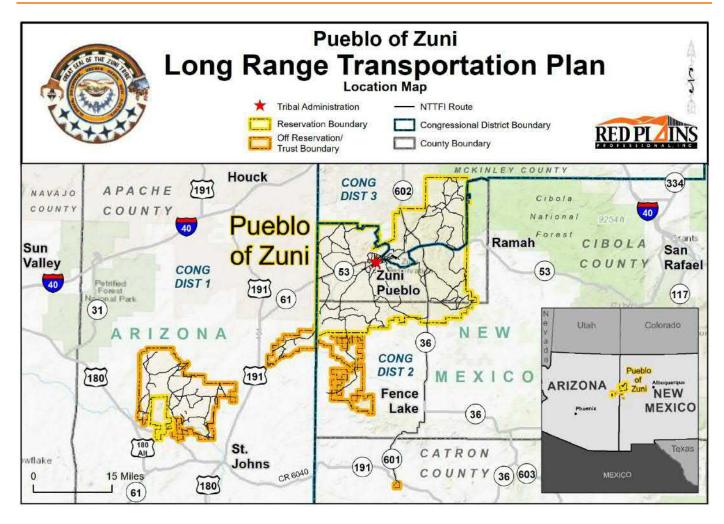

#### I-6 THE PUEBLO OF ZUNI

The Zuni Tribe is a federally recognized Indian tribe listed pursuant to 25 U.S.C. 479a-1. The Zuni Indian Reservation is located primarily in McKinley County in Northwestern New Mexico, Southwest of the city of Gallup, with some portions located in Cibola and Catron Counties, and in Apache County, Arizona. The reservation covers several parcels of land, with the Village of Zuni within the U.S. Geological Survey (USGS) Zuni 7.5-minute quadrangle in Section 28 of Township 10N, Range 19W New Mexico Principal Meridian. The Tribe's Reservation lands consist of approximately 704.4 square miles in New Mexico and an additional 19.5 square miles in Arizona.

#### Land Ownership

The main part of the Zuni Indian Reservation borders Arizona to the west and the Ramah Navajo Indian Reservation to the east. The reservation is also surrounded by the Painted Cliffs, the Zuni Mountains and the Cibola National Forest. The New Mexico sections include the Zuni Salt Lake located in Catron County. The Arizona sections of the reservation include an area contiguous to the New Mexico section, and a separate section near St. Johns. The Zuni Pueblo's total land area is approximately 723.87 square miles in New Mexico and Arizona. All of the land within the Zuni Indian Reservation is held in trust by the United States Government for the benefit of the Zuni Indian Tribe. Approximately 1212.85 acres are allotted parcels which, under certain conditions, can be passed down through inheritance.