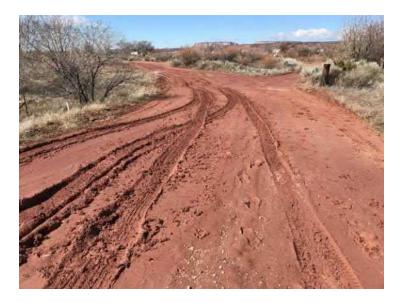

following table indicates the route summary of the official 234 Routes, 445 Sections, and total of 667.4 miles of TTP inventory facilities.