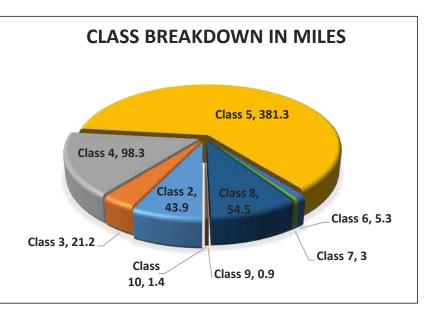

following table indicates the route summary of the official 234 Routes, 445 Sections, and total of 667.4 miles of TTP inventory facilities.