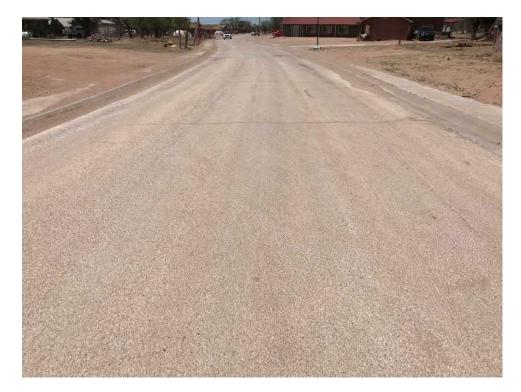

#### 1-1 OFFICIAL TTP INVENTORY SUMMARY

The Pueblo of Zuni's Official TTP inventory was last comprehensively updated in 2014. Small updates and additions have been processed since the 2014 update in an attempt to add project roads and facilities to the

following table indicates the route summary of the official 234 Routes, 445 Sections, and total of 667.4 miles of TTP inventory facilities.