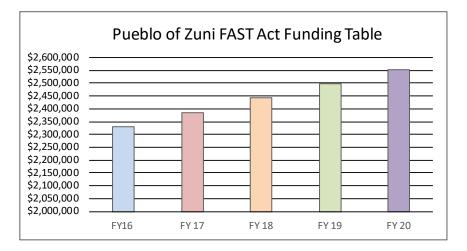

--------------------------|--------------------|--------------------|--------------------|--------------------|--------------------|------------|--|--|--|
| Decemation Nome               | Estimated          | Estimated          | Estimated          | Estimated          | Estimated          | 2011 TOTAL |  |  |  |
| Reservation Name<br>(Primary) | FY16 Tribal Shares | FY17 Tribal Shares | FY18 Tribal Shares | FY19 Tribal Shares | FY20 Tribal Shares | TRIBAL     |  |  |  |
|                               | Authorized         | Authorized         | Authorized         | Authorized         | Authorized         | SHARE      |  |  |  |
| M70721 - Zuni                 | \$2,328,464        | \$2,384,931        | \$2,441,380        | \$2,497,811        | \$2,554,227        | \$918,059  |  |  |  |



#### 3-4 FUNDING OPPORTUNITIES

The Zuni Tribe can use its TTP funding to leverage other federal and non-federal funds. Given the existing partners working on transportation projects in western New Mexico, there are significant opportunities for the Zuni Tribe, local communities, McKinley, Cibola, Catron and Apache Counties, and the New Mexico and Arizona Departments of Transportation (NMDOT)/(ADOT) to work together to identify and prioritize priority transportation projects in consensus with each organization. Funding agencies are more likely to fund projects in rural New Mexico if there are partnerships and the local government organizations are working together. APPENDIX E provides the Tribe with a list of funding sources to consider when seeking grant funding in order to implement th