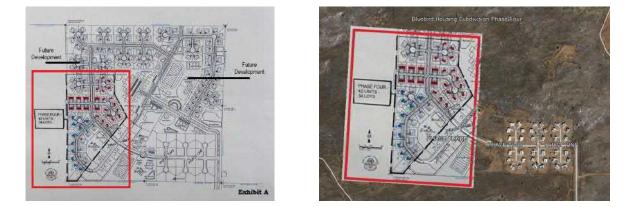

#### **Residential:**

Most residential development is concentrated within the Village of Zuni, at the Black Rock community, and at the Bluebird Housing Development.