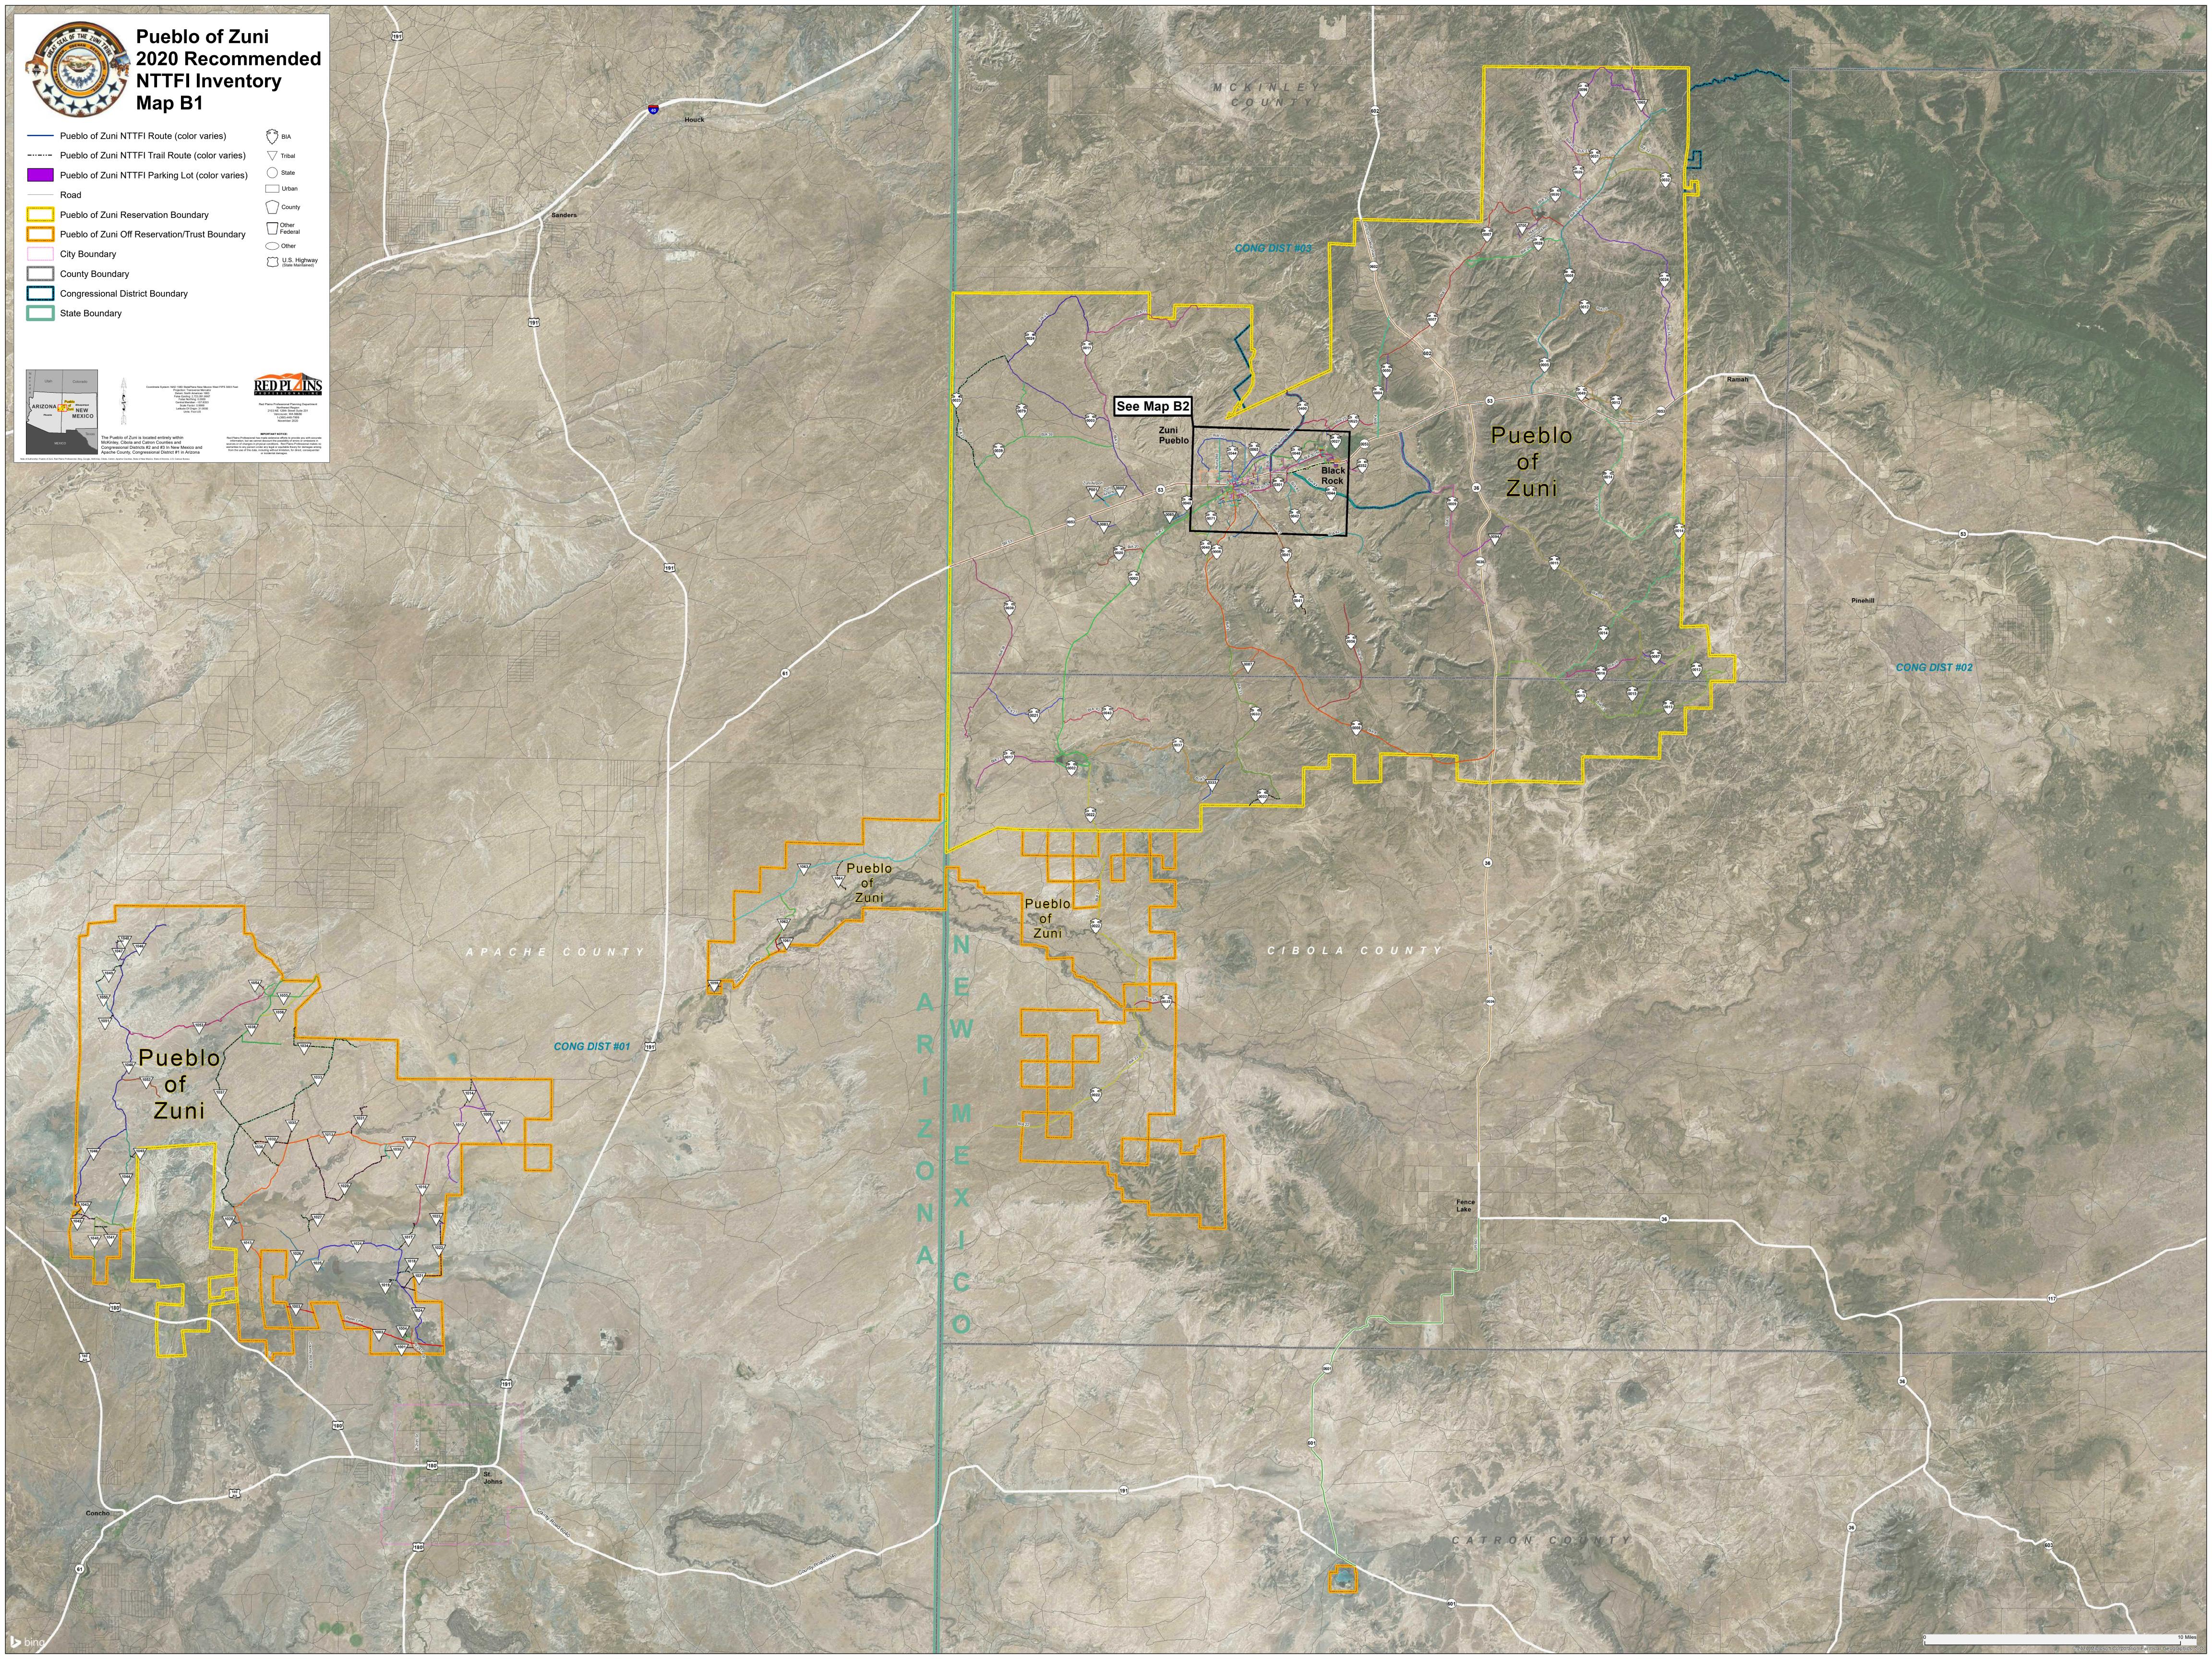

APPENDIX F – MAPS

MAP A – OFFICIAL TTP ROUTES

MAP B - RECOMMENDED 2020 NTTFI INVENTORY

MAP C – 2020 PRIORITIZED PROJECT MAP

APPENDIX G – PROPOSED FACILITY JUSTIFICATION REPORT

APPENDIX H – TRAFFIC ANALYSIS REPORT

#### I-6 THE PUEBLO OF ZUNI

The Zuni Tribe is a federally recognized Indian tribe listed pursuant to 25 U.S.C. 479a-1. The Zuni Indian Reservation is located primarily in McKinley County in Northwestern New Mexico, Southwest of the city of Gallup, with some portions located in Cibola and Catron Counties, and in Apache County, Arizona. The reservation covers several parcels of land, with the Village of Zuni within the U.S. Geological Survey (USGS) Zuni 7.5-minute quadrangle in Section 28 of Township 10N, Range 19W New Mexico Principal Meridian. The Tribe's Reservation lands consist of approximately 704.4 square miles in New Mexico and an additional 19.5 square miles in Arizona.

#### Land Ownership

The main part of the Zuni Indian Reservation borders Arizona to the west and the Ramah Navajo Indian Reservation to the east. The reservation is also surrounded by the Painted Cliffs, the Zuni Mountains and the Cibola National Forest. The New Mexico sections include the Zuni Salt Lake located in Catron County. The Arizona sections of the reservation include an area contiguous to the New Mexico section, and a separate section near St. Johns. The Zuni Pueblo's total land area is approximately 723.87 square miles in New Mexico and Arizona. All of the land within the Zuni Indian Reservation is held in trust by the United States Government for the benefit of the Zuni Indian Tribe. Approximately 1212.85 acres are allotted parcels which, under certain conditions, can be passed down through inheritance.