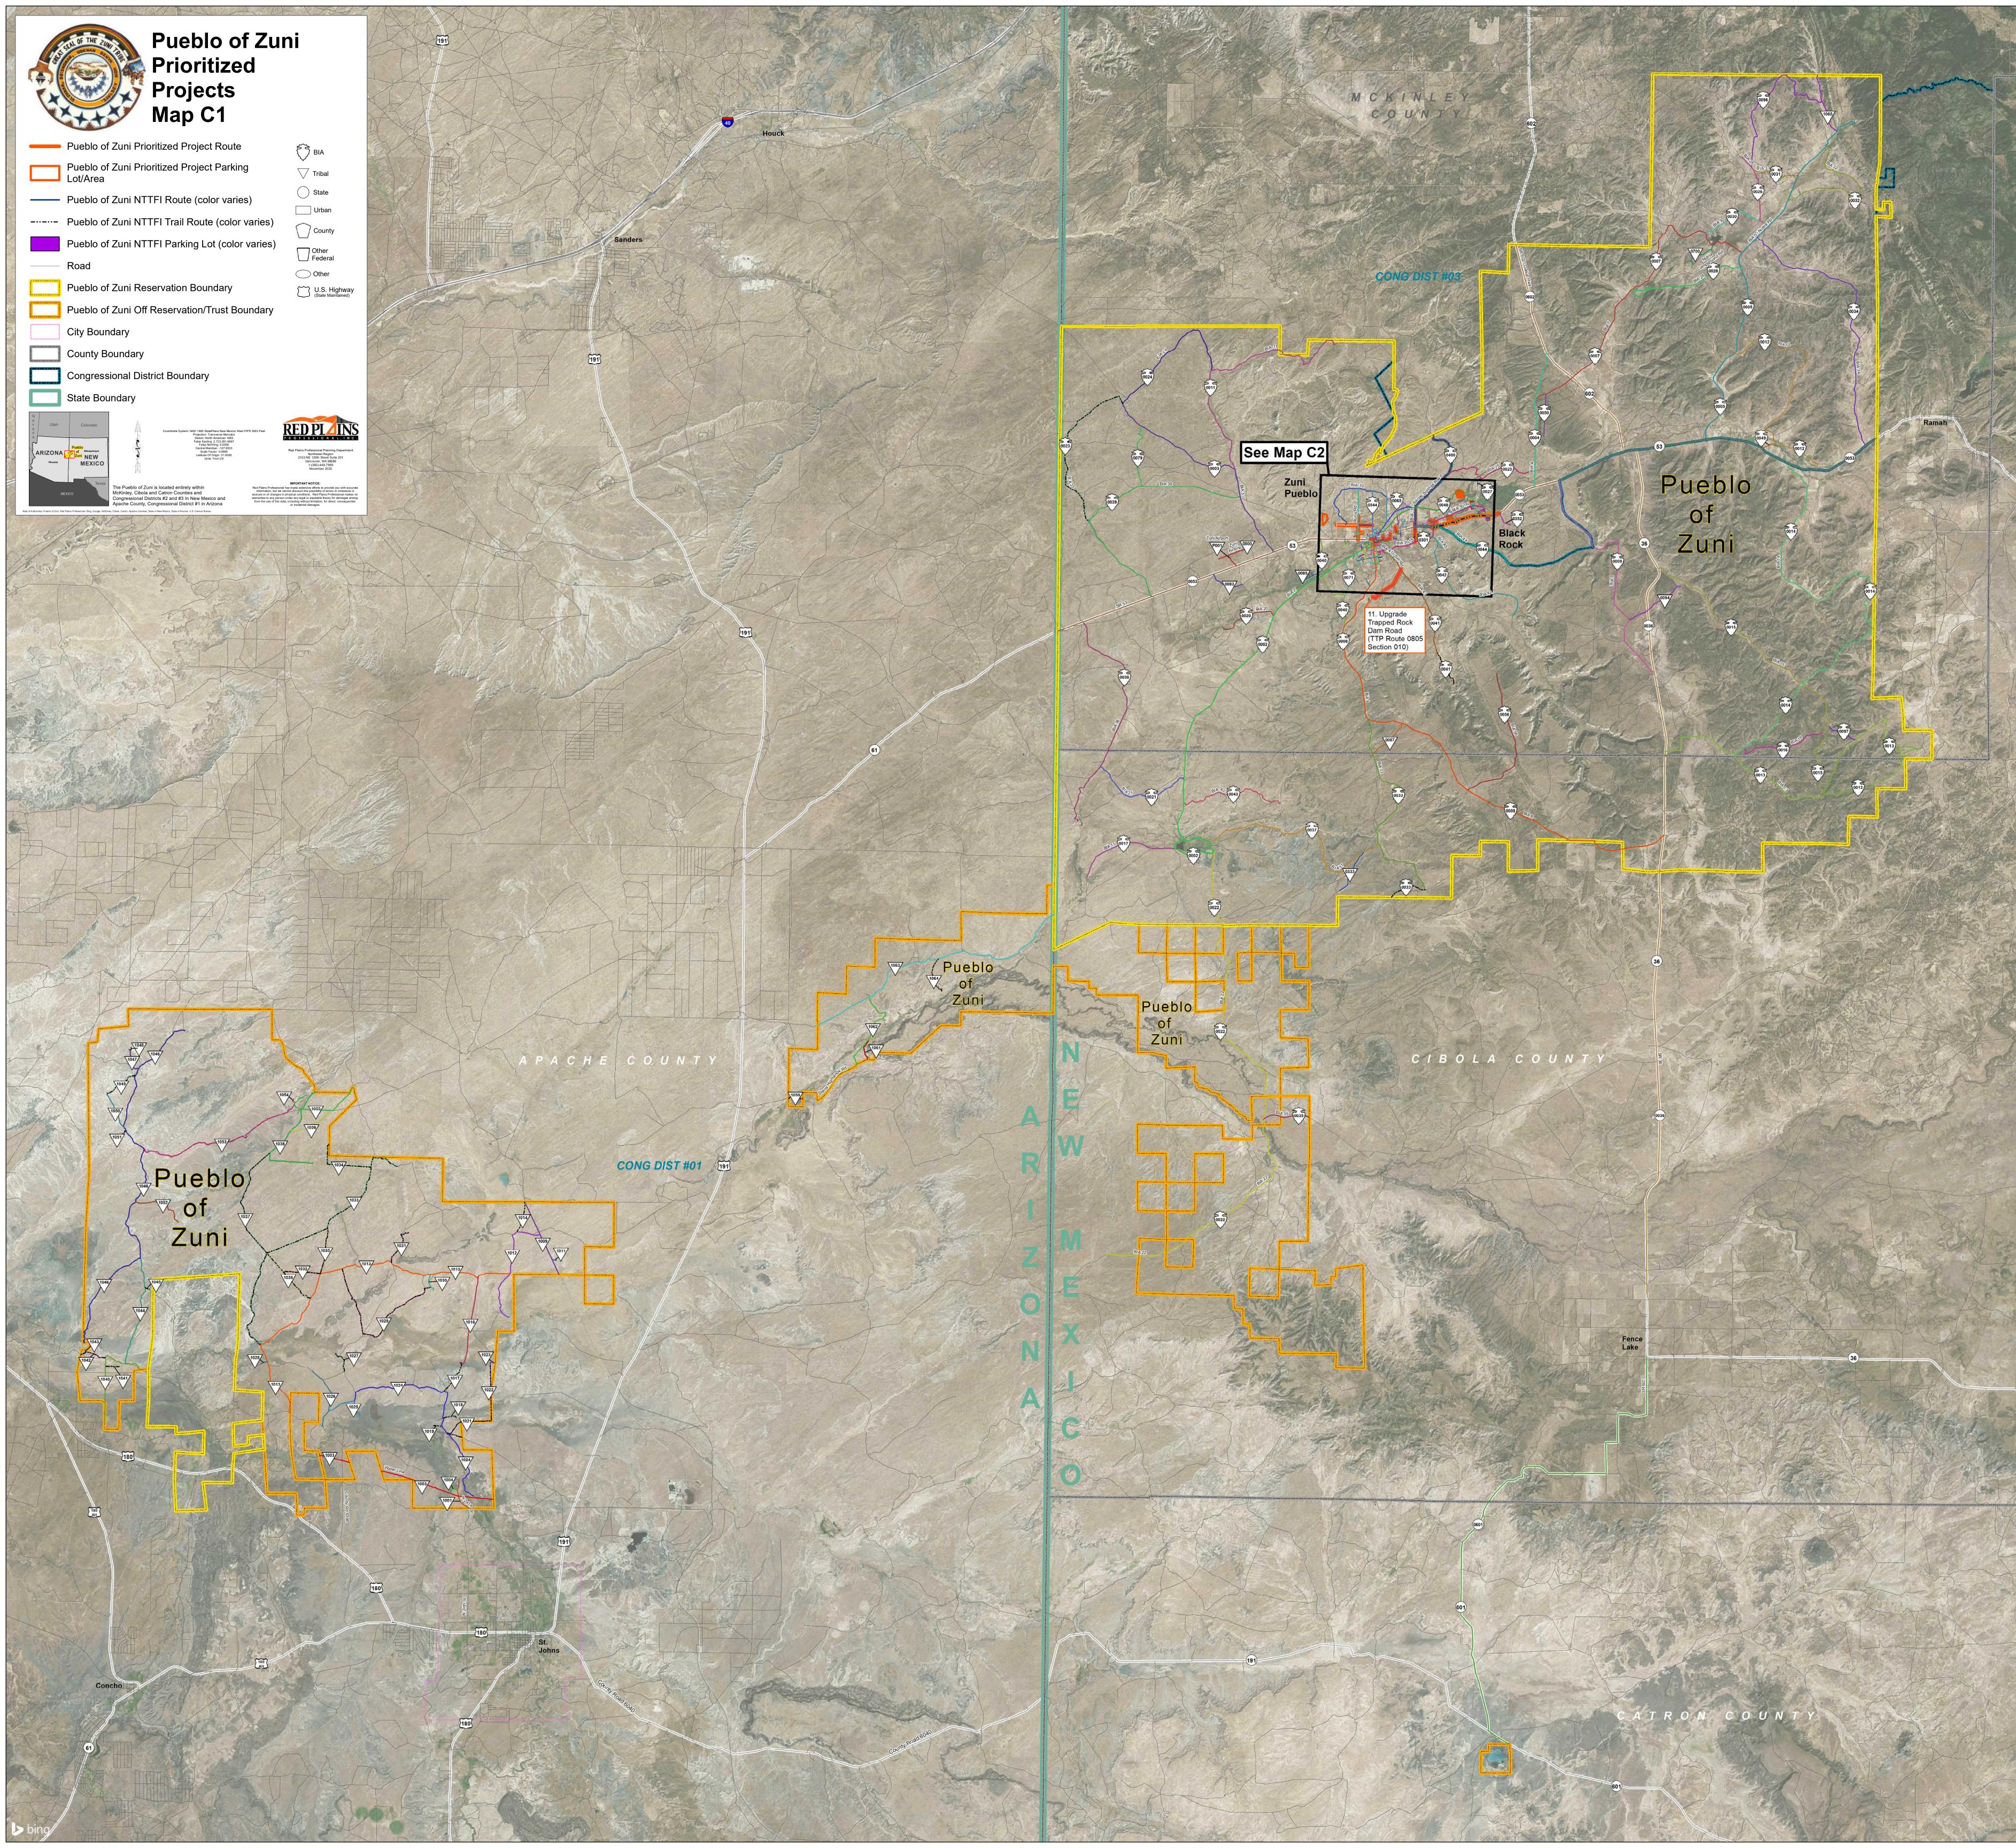

APPENDIX F – MAPS

MAP A – OFFICIAL TTP ROUTES

MAP B - RECOMMENDED 2020 NTTFI INVENTORY

MAP C – 2020 PRIORITIZED PROJECT MAP

APPENDIX G – PROPOSED FACILITY JUSTIFICATION REPORT

APPENDIX H – TRAFFIC ANALYSIS REPORT

#### I-6 THE PUEBLO OF ZUNI

The Zuni Tribe is a federally recognized Indian tribe listed pursuant to 25 U.S.C. 479a-1. The Zuni Indian Reservation is located primarily in McKinley County in Northwestern New Mexico, Southwest of the city of Gallup, with some portions located in Cibola and Catron Counties, and in Apache County, Arizona. The reservation covers several parcels of land, with the Village of Zuni within the U.S. Geological Survey (USGS) Zuni 7.5-minute quadrangle in Section 28 of Township 10N, Range 19W New Mexico Principal Meridian. The Tribe's Reservation lands consist of approximately 704.4 square miles in New Mexico and an additional 19.5 square miles in Arizona.

#### Land Ownership

The main part of the Zuni Indian Reservation borders Arizona to the west and the Ramah Navajo Indian Reservation to the east. The reservation is also surrounded by the Painted Cliffs, the Zuni Mountains and the Cibola National Forest. The New Mexico sections include the Zuni Salt Lake located in Catron County. The Arizona sections of the reservation include an area contiguous to the New Mexico section, and a separate section near St. Johns. The Zuni Pueblo's total land area is approximately 723.87 square miles in New Mexico and Arizona. All of the land within the Zuni Indian Reservation is held in trust by the United States Government for the benefit of the Zuni Indian Tribe. Approximately 1212.85 acres are allotted parcels which, under certain conditions, can be passed down through inheritance.