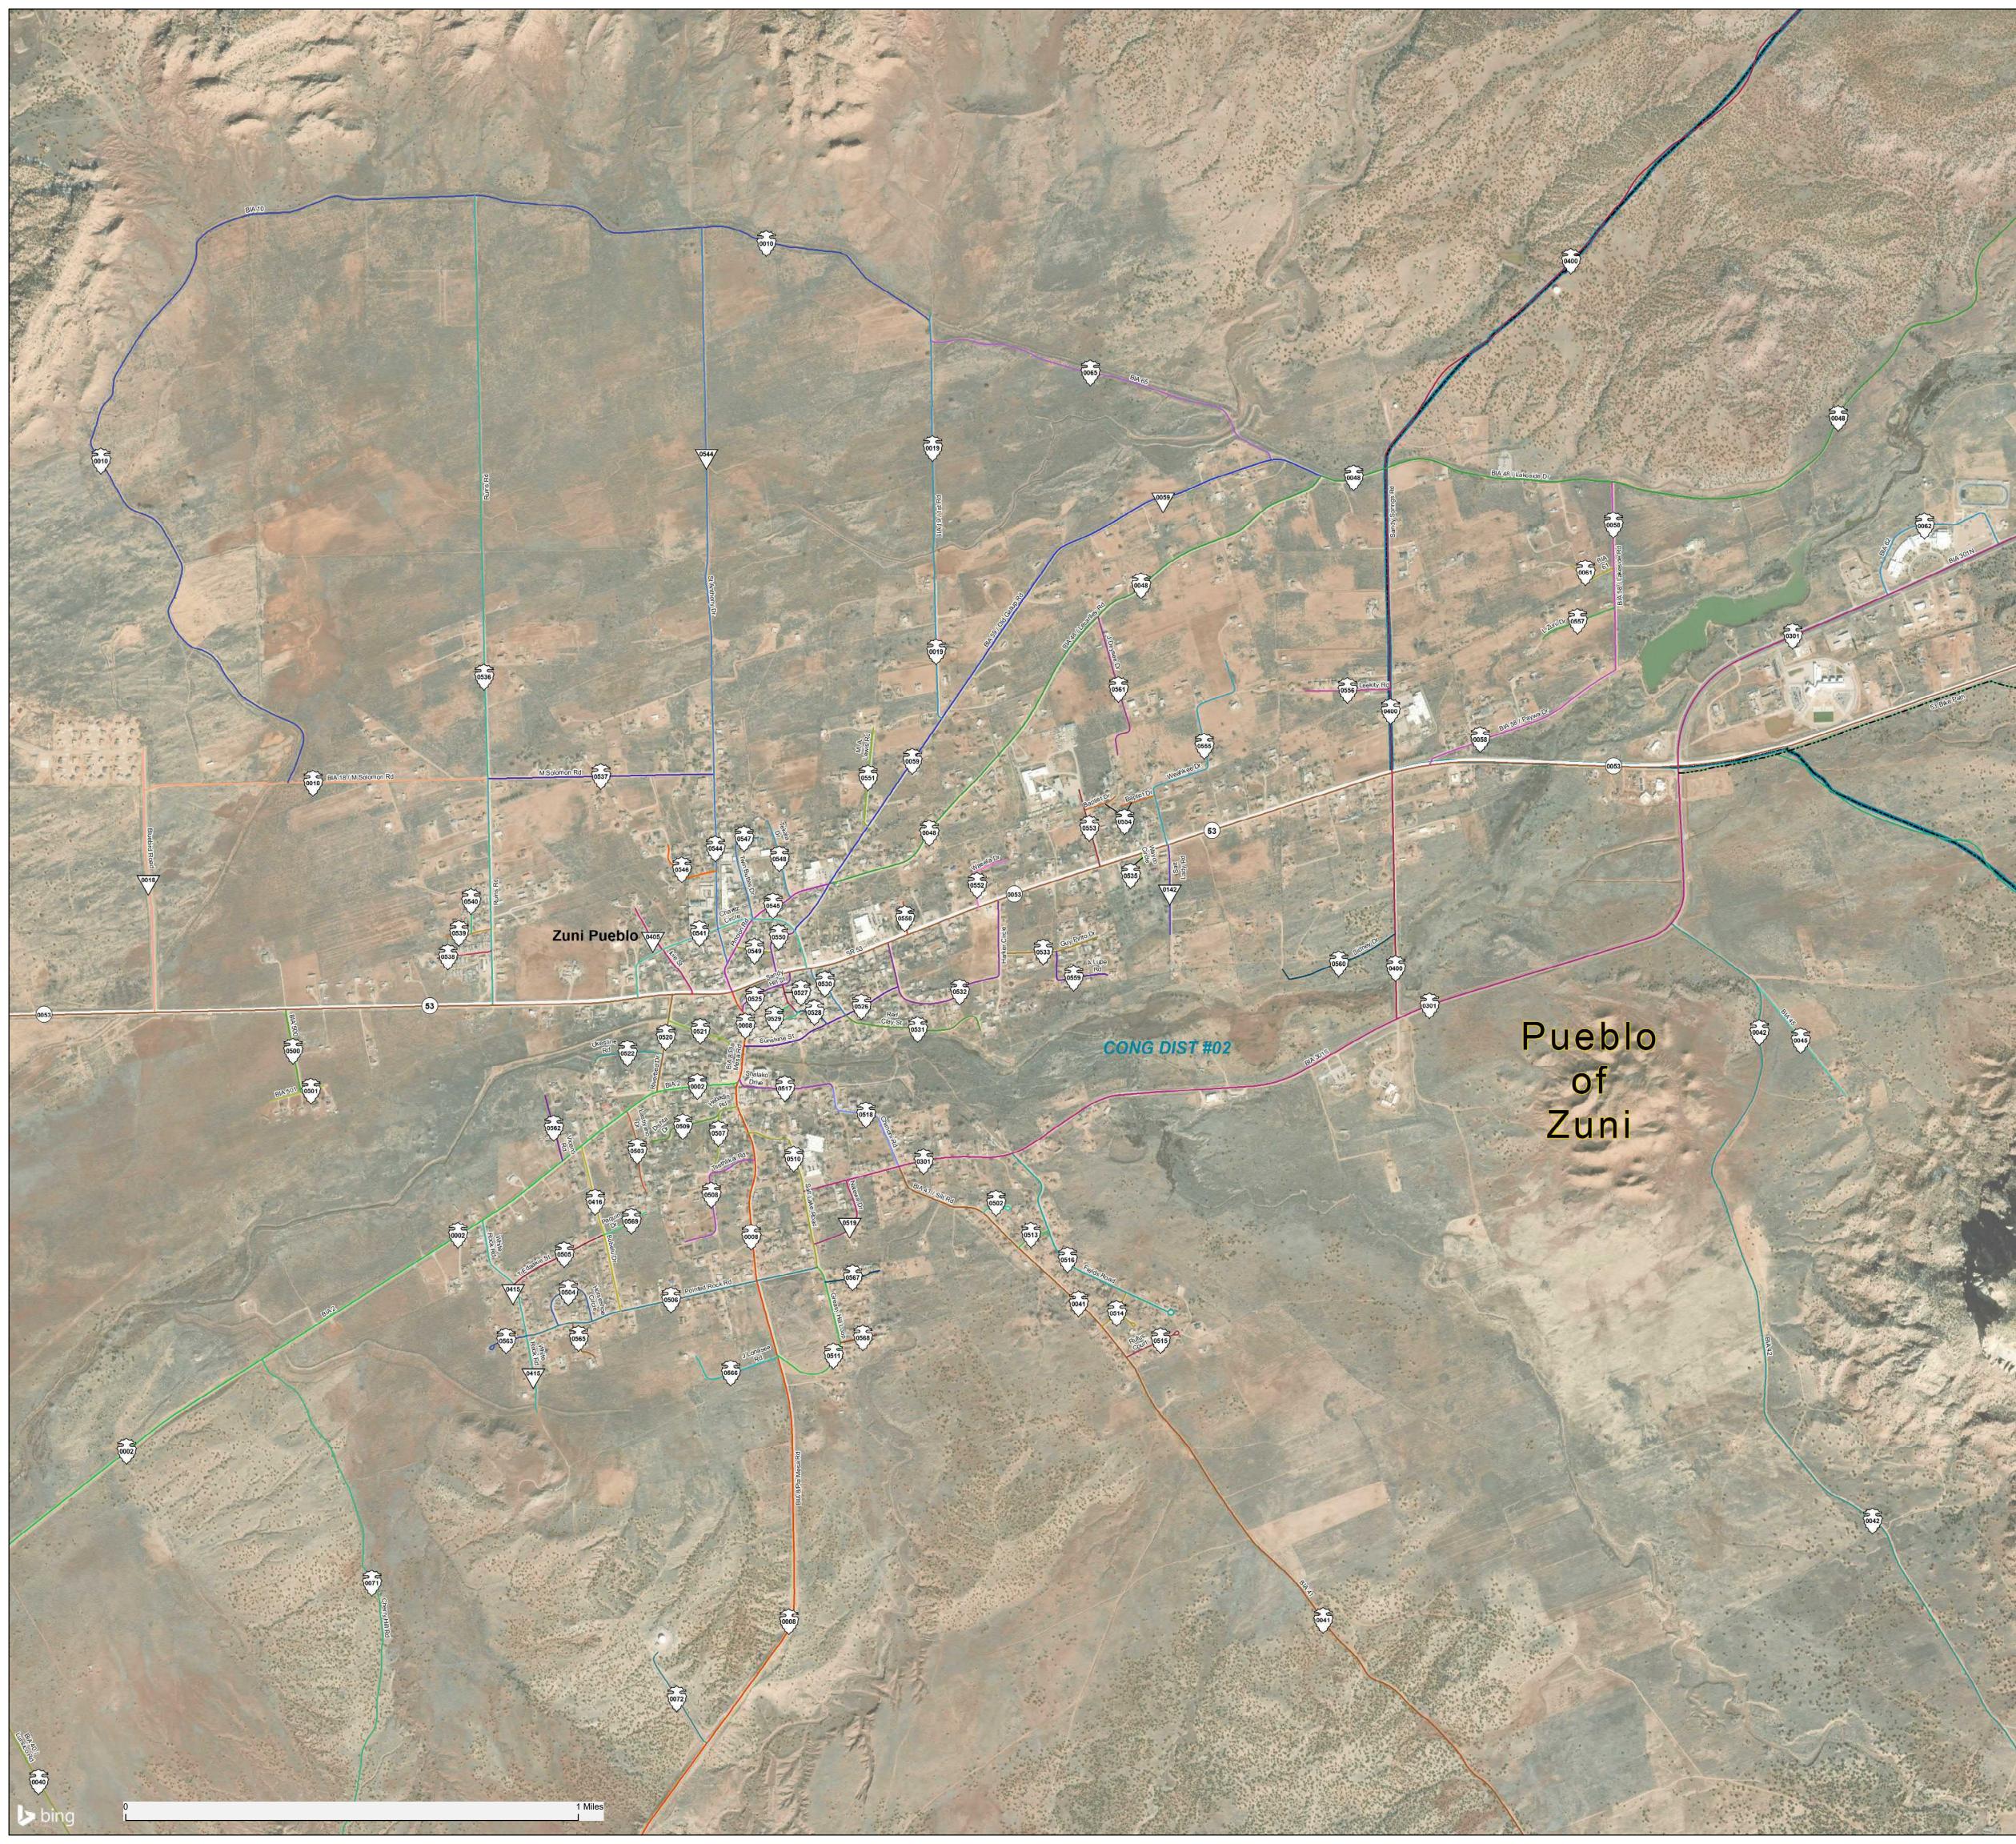

APPENDIX F – MAPS

MAP A – OFFICIAL TTP ROUTES

MAP B - RECOMMENDED 2020 NTTFI INVENTORY

MAP C – 2020 PRIORITIZED PROJECT MAP

APPENDIX G – PROPOSED FACILITY JUSTIFICATION REPORT

APPENDIX H – TRAFFIC ANALYSIS REPORT

This section will identify only the facilities that are listed as "Official" in the Tribe's existing TTP inventory. In APPENDIX C of the report, you will find the inventory summary tables that have been printed directly out of the RIFDS Program on 3/20/2020. The

following table indicates the route summary of the official 234 Routes, 445 Sections, and total of 667.4 miles of TTP inventory facilities.