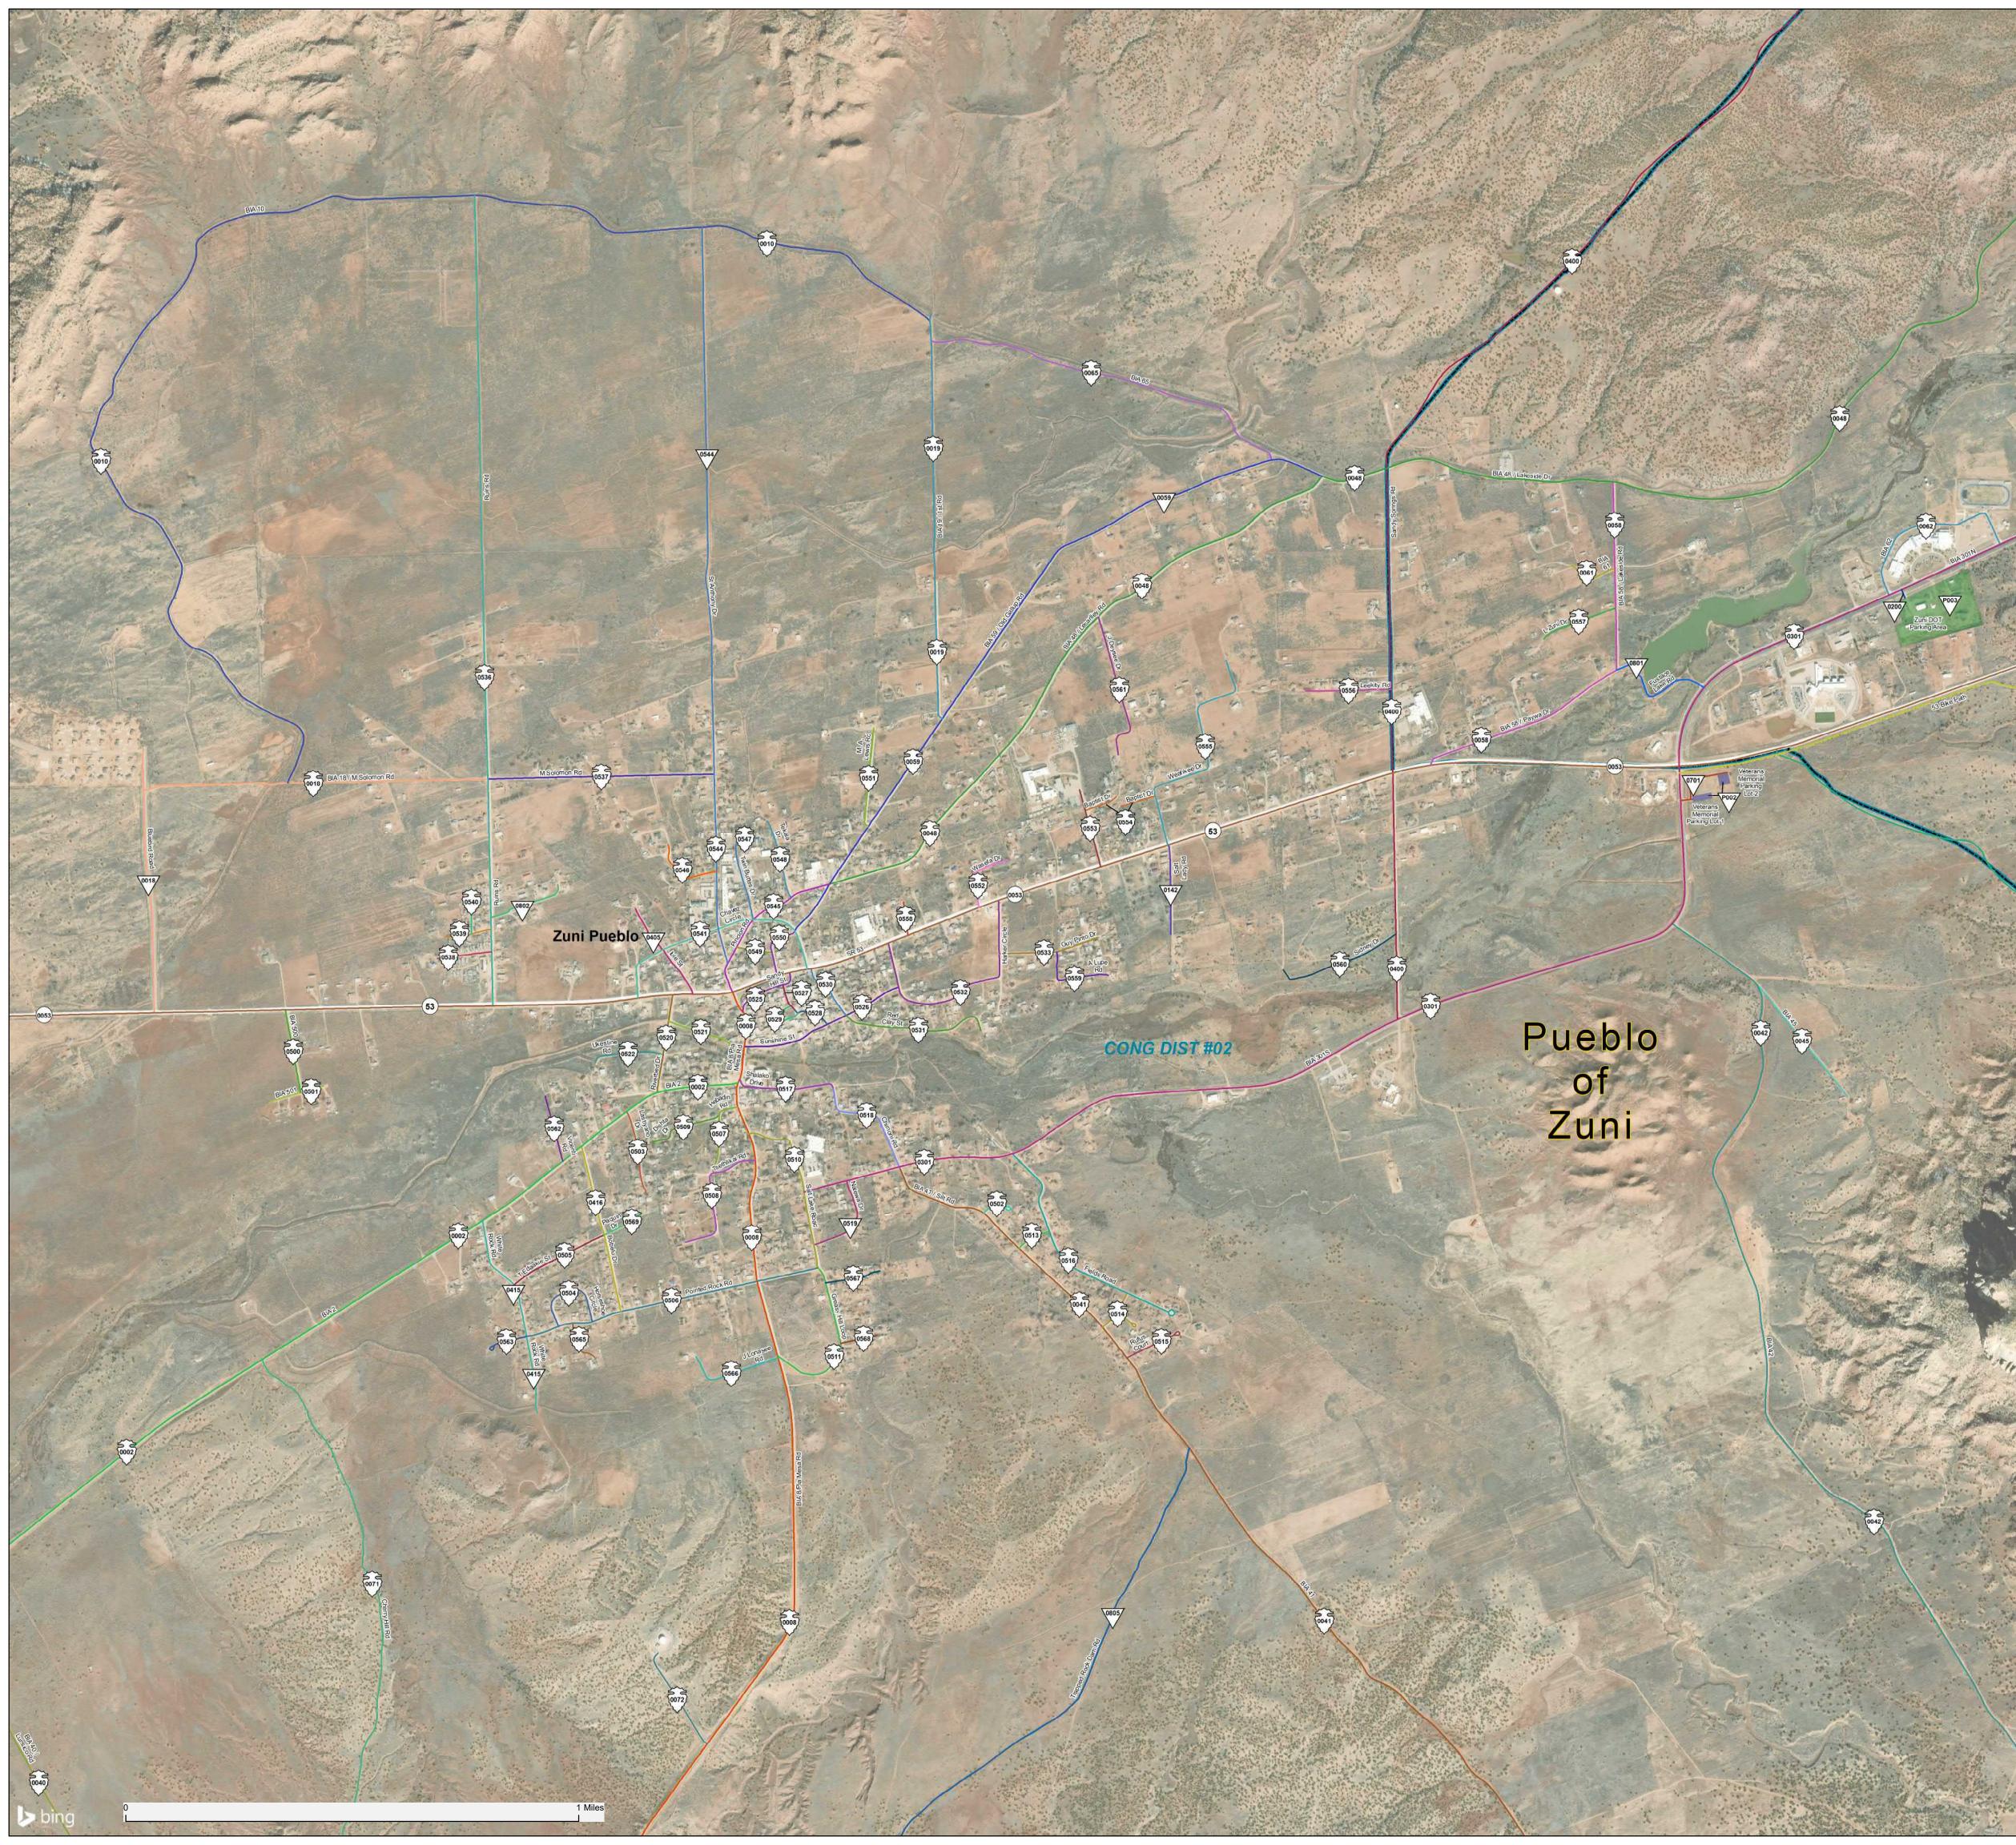

APPENDIX F – MAPS

MAP A – OFFICIAL TTP ROUTES

MAP B - RECOMMENDED 2020 NTTFI INVENTORY

MAP C – 2020 PRIORITIZED PROJECT MAP

APPENDIX G – PROPOSED FACILITY JUSTIFICATION REPORT

APPENDIX H – TRAFFIC ANALYSIS REPORT

This section will identify only the facilities that are listed as "Official" in the Tribe's existing TTP inventory. In APPENDIX C of the report, you will find the inventory summary tables that have been printed directly out of the RIFDS Program on 3/20/2020. The

following table indicates the route summary of the official 234 Routes, 445 Sections, and total of 667.4 miles of TTP inventory facilities.