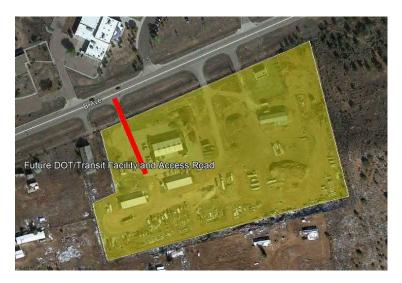

#### 31. Zuni DOT and Transit Facility (TTP Route 0200 Section 010 and Route P003 Section 010):

The Zuni Pueblo will be analyzing the existing maintenance yard for the development and establishment of a formal Zuni DOT and Transit Facility. Details required for cost estimation for the project are not clear at the time of the LRTP, but the Tribe will be proceeding with the Pre-Project Planning, Design, and Construction activities for this facility in the next few years. When the project is designed, it will be developed with a public entrance road and parking area for access to the office, and a back end gated off to protect DOT equipment and materials. Once constructed, the inventory of the overall facility will be updated to include the specific facilities which are open to the public.



PREPARED BY:



| PREPARED |  |
|----------|--|
| FOR:     |  |

DATE:

PUEBLO OF ZUNI

PROJECT NAME:

SUBJECT:

LRTP Prioritized Project Improvements Cost Estimate

JUNE 18, 2020

### 3-2 CONCEPTUAL ENGINEERS ESTIMATES PER PROJECT

| TOTAL   | LUMP SUM SCHEDULE SUMMARY                                                                                                                                               | RED PLAINS          |
|---------|-------------------------------------------------------------------------------------------------------------------------------------------------------------------------|---------------------|
| PROJECT | DESCRIPTION