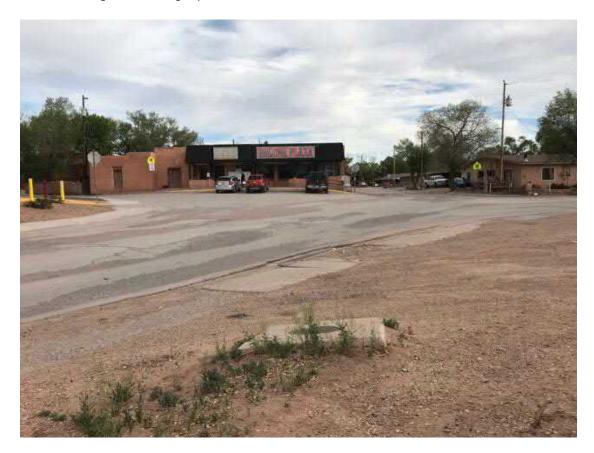

#### Existing Land Use

The majority of the land use is agricultural and includes farmland, rangeland, and woodland. The majority of residential, commercial, and institutional development is located along or within a short distance of State Highway 53 in the Village of Zuni and throughout the community of Black Rock, primarily along Route Z301. There are approximately 70 businesses within the Zuni reservation.

#### Commercial:

Commercial activity is primarily tourist-related and is located in or near the Village of Zuni.