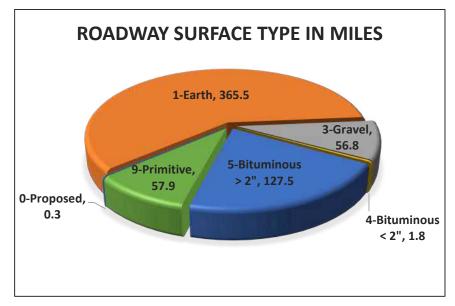

ROADWAY SURFACE TYPES

The 2020 TTP inventory update identified the surface types for Tribe's transportation network. These statistics are useful when preparing an average expected maintenance budget when using generic planning cost per mile estimates to project expected maintenance expenses. A detailed maintenance plan should be developed to accurately project future maintenance expenses given the unique character of each transportation facility.

Roadway Surface Types as identified in the 2020 recommended inventory are broken out by mile as follows:

| 0-Proposed        | 0.3   |
|-------------------|-------|
| 1-Earth           | 365.5 |
| 3-Gravel          | 56.8  |
| 4-Bituminous < 2" | 1.8   |
| 5-Bituminous > 2" | 127.5 |
| 9-Primitive       | 57.9  |
| Total:            | 609.8 |



The Tribal PPL is a list of future transportation-related projects that are eligible to use the Zuni Tribe's TTP tribal share funding. The list is generated as part of the planning process that ultimately supports the future Tribal Transportation Improvement Program (TTIP). The projects identified below are listed in order of Tribal priority at the time of this LRTP; however, the Tribal priority list is constantly changing and evolving as the specific needs of the community change. On an annual basis, the Tribe generates the detailed TTIP, which combines tribal prioritized projects from this list with available TTP funding for the year. The TTIP details the annual tribal priorities and forecasts the expected expenditures based on annual funding for the next three to five years. As this s