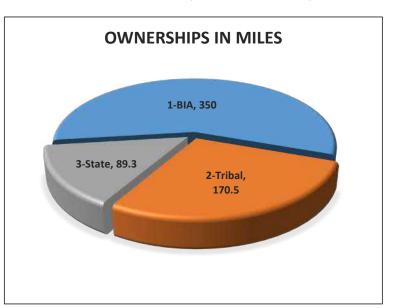

following table indicates the route summary of the official 234 Routes, 445 Sections, and total of 667.4 miles of TTP inventory facilities.